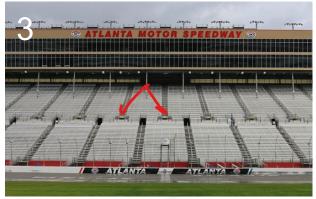

Find your seat. Wheelchair accessible seating is available under the red arrows. The graduates will be seated in chairs on the grass directly in the center.