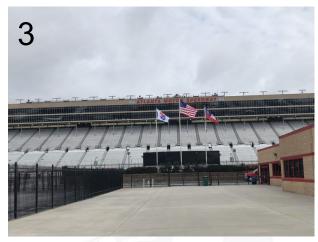

Find your seat. Make sure to follow instructions. The graduates will be seated in chairs on the grass directly in the center.

Find your seat. Wheelchair accessible seating is available under the red arrows. The graduates will be seated in chairs on the grass directly in the center.