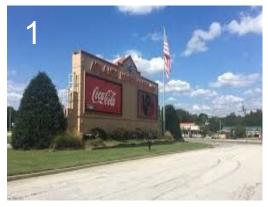

### 2021 AMS Parent Graduation Explanation

Families only enter here. To get to this location, search Atlanta Motor Speedway, Tara Place, Hampton, GA Follow the road and park your car. Enter through gates 13 or 14. There will be two lines one for no bags and one for clear bags.

# 2021 AMS Families Requiring Assistance Graduation Explanation

Families only enter here. To get to this location, search Atlanta Motor Speedway, Tara Place, Hampton, GA Follow the road and park your car. Enter through gates 13 or 14. There will be two lines one for no bags and one for clear bags. Golf carts will be provided for wheelchair assistance.