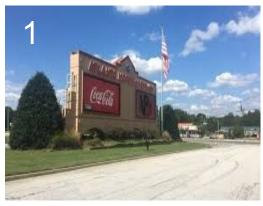

### 2021 AMS Parent Graduation Explanation

Families only enter here. To get to this location, search Atlanta Motor Speedway, Tara Place, Hampton, GA Follow the road and park your car. Enter through gates 13 or 14. There will be two lines one for no bags and one for clear bags.

Find your seat. Make sure to follow instructions. The graduates will be seated in chairs on the grass directly in the center.