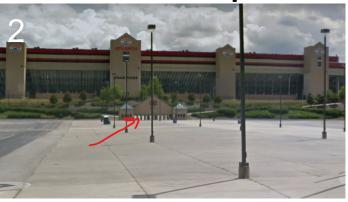

# 2021 AMS Families Requiring Assistance Graduation Explanation

Families only enter here. To get to this location, search Atlanta Motor Speedway, Tara Place, Hampton, GA Follow the road and park your car. Enter through gates 13 or 14. There will be two lines one for no bags and one for clear bags. Golf carts will be provided for wheelchair assistance.

Find your seat. Wheelchair accessible seating is available under the red arrows. The graduates will be seated in chairs on the grass directly in the center.