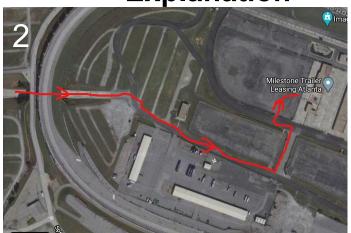

# 2021 AMS Student Graduation Explanation

Seniors only enter here. To get to this location, enter this information into Google Maps 9MMG+M3 Hampton, Georgia

Follow the road to the Media Center and park your car.

Enter the Media Center here and check in. There are two rooms and you be given directions where to get in line.